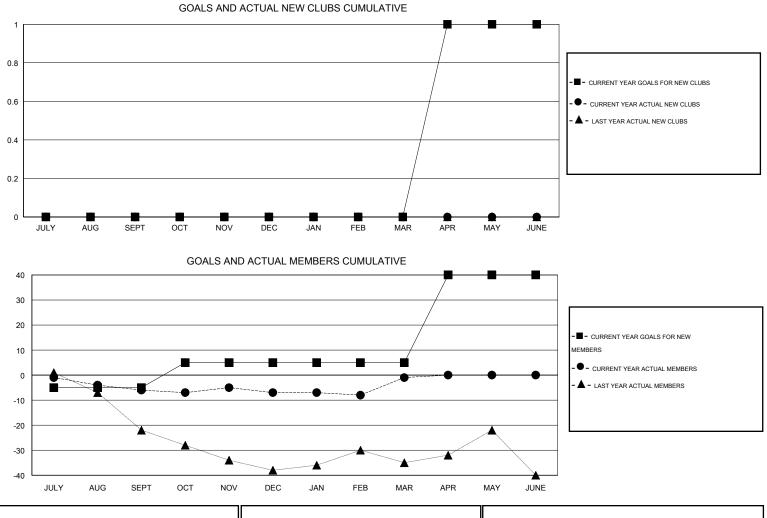

## LOCATION ICELAND

| Clubs                 |                  |           |                  |                       | Members       |                    |                                     |                    |                  |
|-----------------------|------------------|-----------|------------------|-----------------------|---------------|--------------------|-------------------------------------|--------------------|------------------|
| RESULTS FOR 2015-2016 |                  |           |                  | RESULTS FOR 2015-2016 |               |                    |                                     |                    |                  |
| QUARTER               | NEW CLUB<br>GOAL | NEW CLUBS | DROPPED<br>CLUBS | NET<br>GAIN/LOSS      | QUARTER       | NEW MEMBER<br>GOAL | CHARTER AND<br>NEW MEMBERS<br>ADDED | DROPPED<br>MEMBERS | NET<br>GAIN/LOSS |
| JULY/AUG/SEPT         | 0                | 0         | 0                | 0                     | JULY/AUG/SEPT | -5                 | 3                                   | 9                  | -6               |
| OCT/NOV/DEC           | 0                | 0         | 0                | 0                     | OCT/NOV/DEC   | 10                 | 6                                   | 7                  | -1               |
| JAN/FEB/MAR           | 0                | 0         | 0                | 0                     | JAN/FEB/MAR   | 0                  | 14                                  | 8                  | 6                |
| APR/MAY/JUNE          | 1                | 0         | 0                | 0                     | APR/MAY/JUNE  | 35                 | 0                                   | 0                  | 0                |